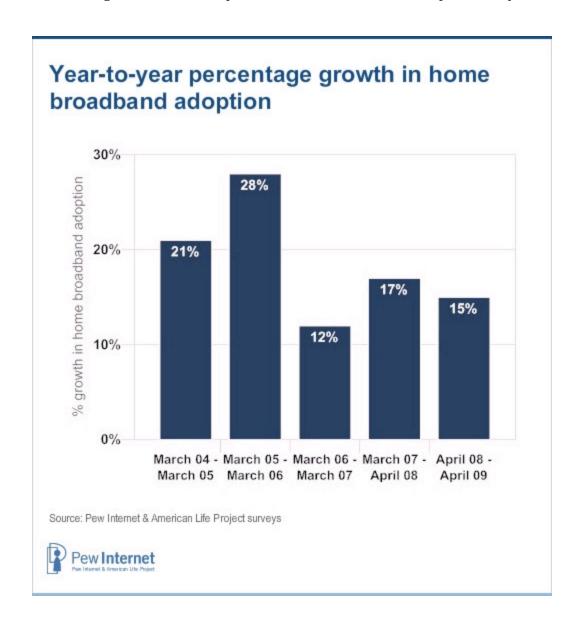

|
| Usability<br>(difficult + waste of time + too old + physically unable)                                                     | 13%                                | 3%              |

Source: Pew Internet & American Life Project April 2009 Surveys. Number of cases for dial-up and noninternet users = 643.



### **Trends in Broadband Adoption**

### Trends in broadband adoption

Some 63% of adult Americans have broadband internet connections at home, according to the April 2009 survey conducted by the Pew Research Center's Internet & American Life Project. This figure compares with 55% recorded a year earlier and the eight percentage point increase translates into a 15% growth rate from May 2008 to May 2009. The growth rate is comparable to those recorded in the past three years.



Although growth in the past year differs little from the March 2007-April 2008 timeframe, the latest broadband figure marks a departure from sluggish growth in broadband adoption for the latter part of 2007 and much of 2008. Pew Internet Project surveys over the twelve month period starting in December 2007 showed broadband adoption as follows:

- 54% of adults with broadband at home in December 2007.
- 55% of adults with broadband at home in April 2008.
- 57% of adults with broadband at home in August 2008.
- 57% of adults with broadband at home in December 2008. 1

The April 2009 survey interviewed 2,253 adult Americans, including 561 who were interviewed on their cell. The margin of error in the survey is plus or minus two percentage points for results based on the entire sample. The