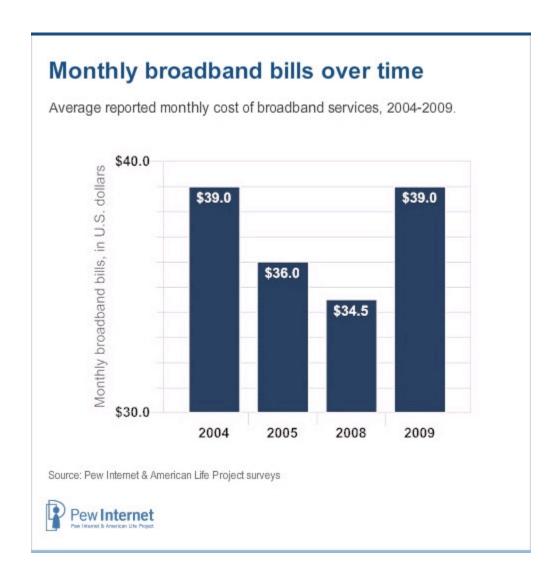

If your internet access is combined with television or other services, I would like to know just the amount you pay for internet service."

Overall, internet users reported an average monthly bill of \$37.60 in the April 2009 survey, with broadband subscribers saying they pay an average of \$39.00 per month and dial-up users report a monthly bill of \$26.60. The 2009 figure for dial-up compares to the \$19.70 dial-up users reported paying in 2008.

#### Prices for broadband are up

Comparing users' reported monthly broadband bill in 2009 to past years shows an increase in what people pay for high-speed internet access on a monthly basis. The figure below shows that broadband users pay, on average \$4.50 per month more in 2009 than in 2008, a difference that is statistically significant.



The increase in what people pay for broadband is evident in prices for basic and premium services. For subscribers to basic services, the average monthly bill was \$32.80 in 2008, a figure which rose to \$37.10 in 2009. For premium subscribers, those thirsty

for faster home broadband speeds paid about \$38.10 per month in 2008 and roughly \$44.60 in 2009.

Across different service types, broadband subscribers reported higher prices for cable modem service than DSL by a \$43.20 to \$33.70 margin. This compares with 2008 figures of \$37.50 for cable modem subscribers and \$31.50 for DSL users. 4

To put the average monthly broadband bill of \$39 per month into context, an assessment of prices across countries for broadband, conducted by the Organization Economic Cooperation and Developmen