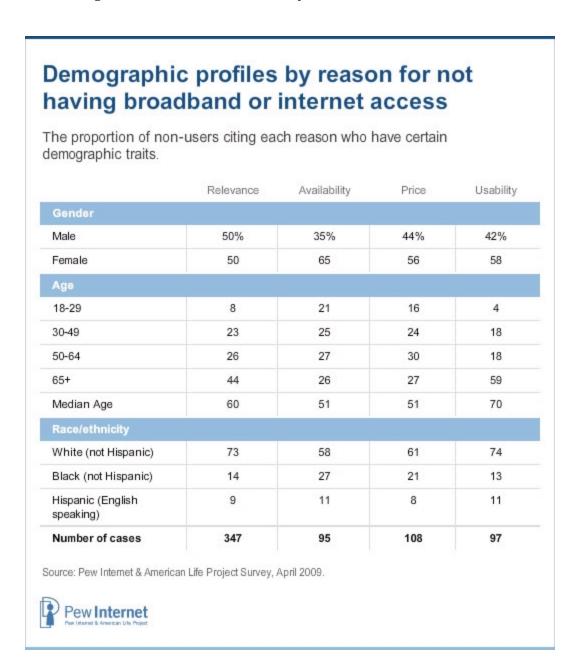

| 17%                                | 4%              |
| Usability<br>(difficult + waste of time + too old + physically unable)                                                     | 13%                                | 3%              |

Source: Pew Internet & American Life Project April 2009 Surveys. Number of cases for dial-up and noninternet users = 643.



The April 2009 data show that half of dial-up and non-users cite some reason relating to the relevance of the internet, about the same share that was reported earlier this year based on 2007 data.

The demographic profiles of members of each of these four groups are shown below. Those citing availability and price as barriers are somewhat younger and poorer than those citing other reasons, and more likely to be female as well.



# Demographic profiles by reason for not having broadband or internet access

The proportion of non-users citing each reason who have certain demographic traits.

|                       | Relevance | Availability | Price | Usability |
|-----------------------|-----------|--------------|-------|-----------|
| Education             |           |              |       |           |
| Less than high school | 25        | 23           | 26    | 24        |
| High school grad      | 47        | 58           | 47    | 42        |
| Some college          | 17        | 12           | 17    | 19        |
| College +             | 10        | 8            | 10    | 15        |
| Income                |           |              |       |           |
| Under \$20K           | 32        | 41