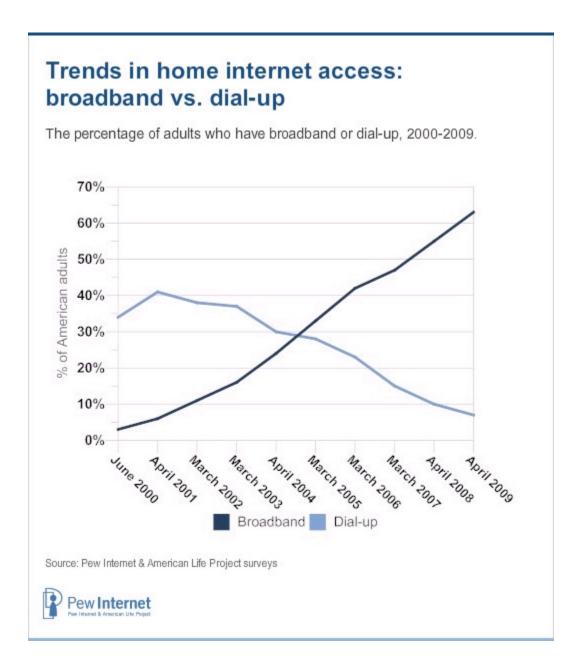

minus 3 percentage points. The data points above for December 2007 and December 2008 both come from surveys with cell phone numbers included in the sample.

With five out of eight of Americans now connecting to the internet at home with a high-speed internet connection, dial-up access is the at-home onramp to the internet for only 7% of adults, half the level of two years ago.

The 63% home high-speed adoption figure occurs in the context of 79% of American adults identifying themselves as internet users in the April 2009 survey, with 72% of adults saying they go online from home. This means that, among adults who go online from home, 87% connect using some sort of broadband internet connection.

Here are trends in broadband adoption, as a share of all adult Americans, from 2000 to 2009.



The broadband adoption figure of 55% from our 2008 report came from a sample of respondents that did not include individuals interviewed on cell phone, unlike the 2009 sample. The difference in sampling may have an impact on a 2008-2009 comparison, since those reached on cell phones may have systematically different broadband adoption habits than those reached on landline phones. Analysis of the effect of including cell respondents in the April 2009 survey indicates that this may increase the figure for home broadband adoption by 2 percentage points. In other words, absent cell phone respondents in the sample, 61% of Americans would be found to have broadband

at home.

The Pew Internet Project is now conducting all its surveys with cell phone numbers included in the sample. The latest d