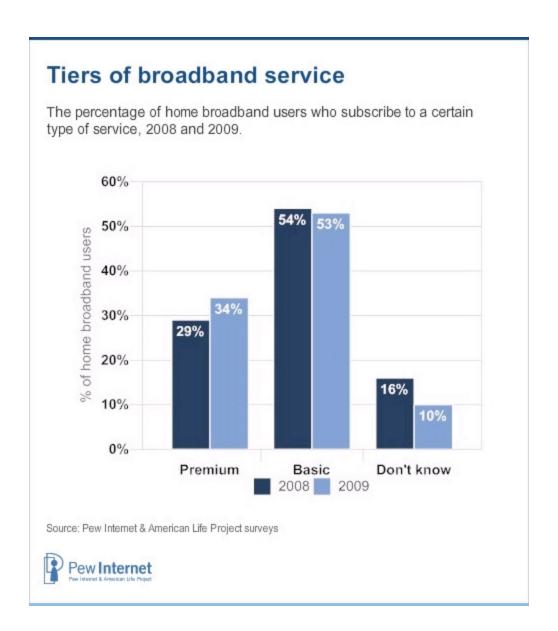

| T-1 | Other |
|-----------|-----|-------|--------------------------------|-------|-----|-------|
| Non-rural | 31% | 43%   | 17%                            | 6%    | 1%  | 2%    |
| Rural     | 49  | 28    | 19                             | 2     | *   | 2     |

Source: Pew Internet & American Life Project April 2009 Survey.



Another element in the mix of access decisions for users is speed. Some providers of broadband service offer different tiers of service differentiated by speed and price. In 2009, respondents were asked whether they "pay extra for a premium service that promises faster speeds" and 34% of home broadband users said they did. This represents an increase from 29% who said this in 2008. Here's how respondents characterized their connection choices in 2008 and 2009.



### The number of providers available to subscribers

Home broadband subscribers, for the first time since 2005 in a Pew Internet survey, were asked whether there is more than one provider of high-speed access serve their area. In 2009, more than two-thirds (69%) of home broadband users said they have more than one provider in their area, 21% responded "no", indicating that there is a single provider, and 10% said they didn't know. In 2005, by contrast, 61% of home broadband users said they had more than one provider serving their area, 25% said there was only one, and 13% responded that they did not know.

Among rural broadband users, 30% say in 2009 that they have one broadband subscriber where they live.

Broadband users with more than one high-speed provider where they live were furt