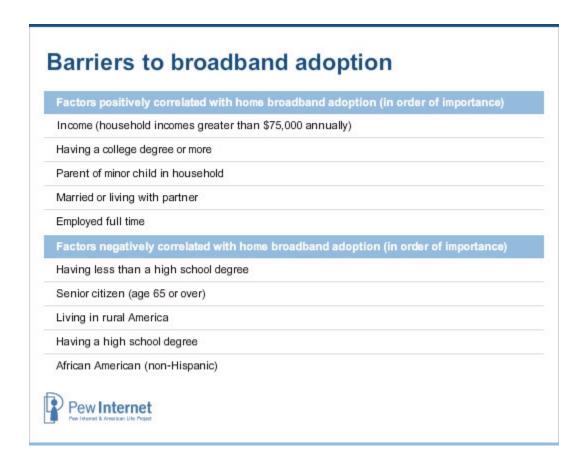

citizens, and African Americans. Two questions that arise are whether these different effects are independent of one another and, if they are, which ones are more strongly related to broadband adoption.

It turns out that a number of demographic or socio-economic factors are positively correlated with home broadband adoption, while others are negatively correlated, and that these relationships are independent of one another. The following shows those factors that are positively and negatively correlated with home broadband adoption. They are listed in order of magnitude, that is, having a high income is a stronger predictor of having broadband than being a parent and not having graduated from high school is more strongly associated with not having broadband than living in rural America.



These relationships help reveal patterns in broadband adoption, but they are not ironclad determinants of whether a person has broadband or not. They do, however, indicate what elements are more (or less) important, at the level of demographic and socioeconomic analysis, in thinking about broadband adoption. The report turns now to how attitudes about the internet also shape the broadband subscription decision.

#### How many dial-up users want broadband?

When asked whether they would like to switch to a faster home broadband connection at home, more dial-up users say they are not interested than those who say they do.

| 6 of dial-up users                      | 0-1-1           | Falance          | December         | 1.1         | A 7           |
|--------------------------------------