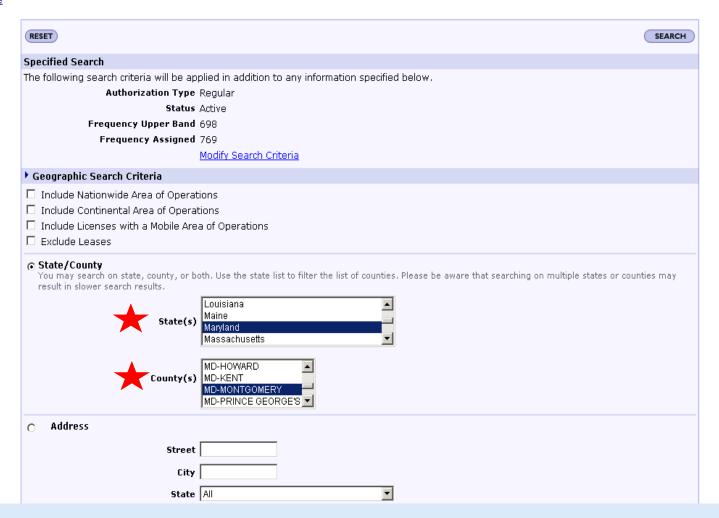

### State/County

You may search on state, county, or both. Use the state list to filter the list of counties. Please be aware that searching on multiple states or counties may result in slower search results.

| result in slower search results.                       |                                                   |
|--------------------------------------------------------|---------------------------------------------------|
| State(s)                                               | Louisiana Aine Aine Aine Aine Aine Aine Aine Aine |
| County(s)                                              | MD-KENT                                           |
| O Address                                              |                                                   |
| Street                                                 |                                                   |
| City                                                   |                                                   |
| State                                                  | All                                               |
| ZIP Code                                               |                                                   |
| Radius                                                 | Kilometers 💌                                      |
| O Coordinates<br>This search is based on NAD 83 coordi | nates (convert from NAD 27)                       |
| Latitude                                               |                                                   |
| Longitude                                              |                                                   |
| Radius                                                 |                                                   |
| Frequencies                                            |                                                   |
|                                                        |                                                   |
| Frequency                                              | C Exact MHz                                       |
|                                                        | Range 769 MHz to 869 MHz                          |
| RESET                                                  | SEARCH                                            |