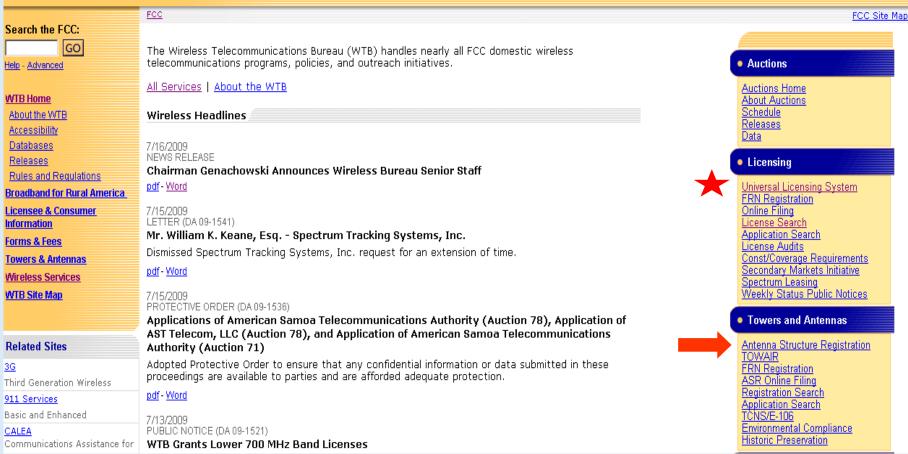

|

| ULS Help           | LS Glossary - FAQ - Online Help - Technical Support - Licensing Support                  |  |  |
|--------------------|------------------------------------------------------------------------------------------|--|--|
| ULS Online Systems | CORES - ULS Online Filing - License Search - Application Search - Archive License Search |  |  |
| About ULS          | Privacy Statement - About ULS - ULS Home                                                 |  |  |
| Basic Search       | By Call Sign = SEARCH                                                                    |  |  |

### http://wireless.fcc.gov



### FCC Home Search Updates E-Filing Initiatives For Consumers Find People

### Wireless Telecommunications Bureau



### http://wireless.fcc.gov/antenna



### 16

### Antenna Structure Registration

FCC > WTB > ASR > Online Systems > ASR Search

### **Registration Search**

# Search for a Registration By Registration Number SUBHT RESET C all matches C exact matches only Narrow your search State of Structure: Select a State Owner ZIP Code:

The ASR Registration Search enables you to search for a wide range of licenses in the Antenna Structure Registration system. The "Search for a Registration" enables you to search on basic elements of a registration, including registration number, FAA study number, FRN, and licensee name. The "Search by Location" enables you to look up a registration based on the location and height of a structure. You can also use the advanced search to perform more sophisticated se