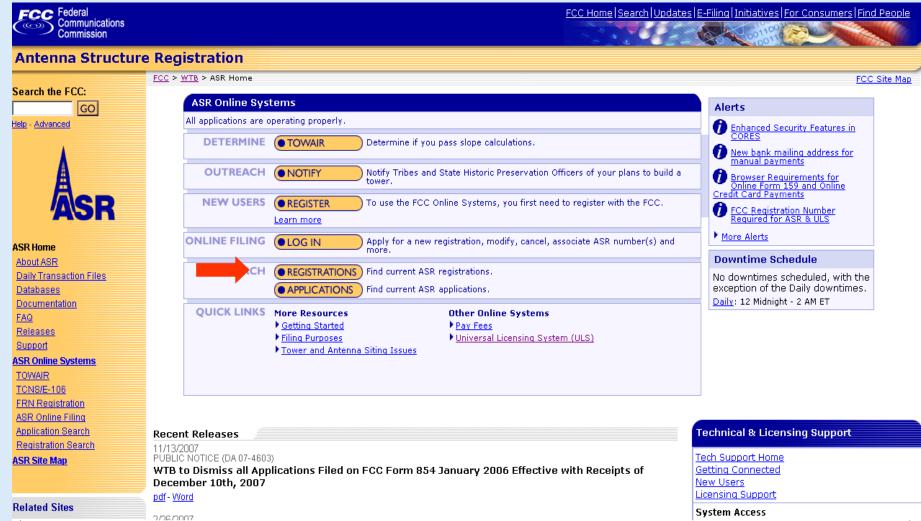

### Antenna Structure Registration

FCC > WTB > ASR > Online Systems > ASR Search

### **Registration Search**

# Search for a Registration By Registration Number SUBHT RESET C all matches C exact matches only Narrow your search State of Structure: Select a State Owner ZIP Code:

The ASR Registration Search enables you to search for a wide range of licenses in the Antenna Structure Registration system. The "Search for a Registration" enables you to search on basic elements of a registration, including registration number, FAA study number, FRN, and licensee name. The "Search by Location" enables you to look up a registration based on the location and height of a structure. You can also use the advanced search to perform more sophisticated searches based on numerous criteria.